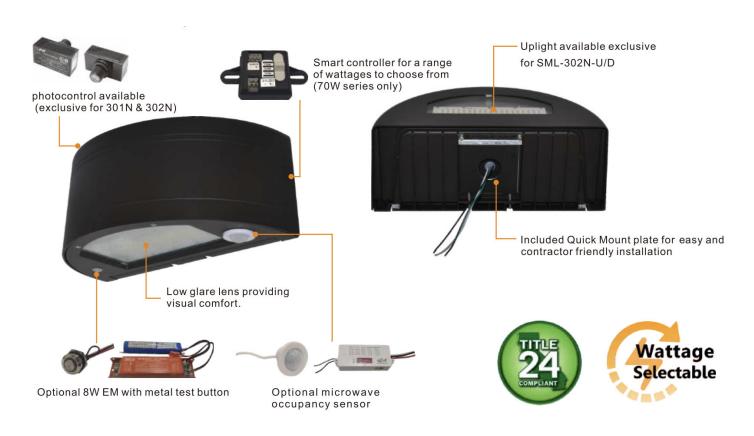

#### Features:

LISTING

UL and CUL listed for wet locations

HOUSING

Die-cast aluminum body

**LEDS** 

New generation LED

FINISH

UV stabilized power coated finish

**OPTIONS** 

Finish - Bronze. Color option with adder

Wattage Selectable

| Model No.            | System<br>Watts   | Input<br>Voltage   | CRI*          | Color<br>Temp*                                               | Finish            | Reflector                         | Option                                                                              |
|----------------------|-------------------|--------------------|---------------|--------------------------------------------------------------|-------------------|-----------------------------------|-------------------------------------------------------------------------------------|
| SML-301N             | 30W<br>50W<br>72W | UNV=<br>120-277VAC | <b>7=</b> 70+ | <b>30</b> =3000 K<br><b>40</b> = 4000 K<br><b>50</b> =5000 K | <b>BR=</b> Bronze | FT = Forward Throw WT= Wide Throw | BLANK = No Sensor  PC = Photocell (SML-301N & SML-302N Only)  OC = Occupancy Sensor |
| SML-302N<br>SML-303N | 30W<br>50W<br>72W |                    |               |                                                              |                   |                                   | EM = Emergency Driver<br>SS = 10KV Surge                                            |
| SML-302N-U/D         | 40W               |                    |               |                                                              |                   |                                   |                                                                                     |