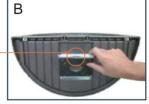

#### Quick Mount Guide:

Unlike other fixtures which require more than two people to install, our IMB (Intelligence Mounting Bracket) helps you to save time and money. With its light, small and user friendly, you can install this fixture easily with only one person in a much shorter time. Meanwhile, you can check the leveling by using the integrated level bubble on the moutning bracket. In this competitive industry,

we understand the importance of saving you labor cost and time.
A smart tip!

Level Bubble

Fax: 267-288-5604

Uninstall the mounting bracket from fixture base plate by unscrewing the 2 hex socket studs.

Level the bracket to intend altitude, install the bracket on the wall.