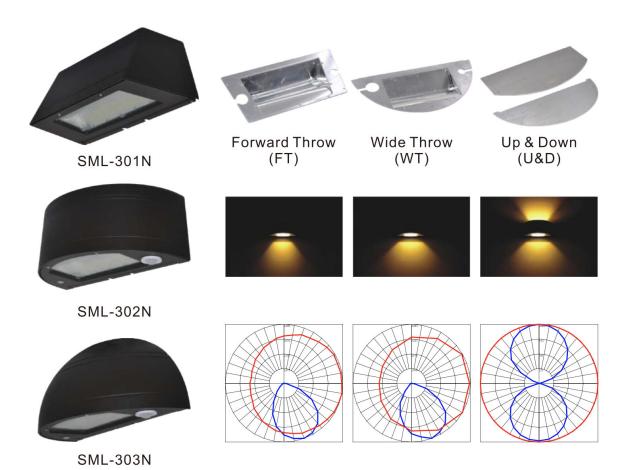

#### Example: SML-30XN Series

| SML-301N                |                                        |                                     |
|-------------------------|----------------------------------------|-------------------------------------|
|                         | SML-302N                               |                                     |
| Dimensions:             |                                        | SML-303N                            |
| SML-301N                | 13.98"<br>(355mm)<br>16.54"<br>(420mm) | 9.25"<br>(235mm)                    |
| SML-302N & SML-302N-U/D | 18.1"<br>(460mm)                       | 7.1"<br>(180mm)<br>9.25"<br>(235mm) |
| SML-303N                | 18.1"<br>(460mm)                       | 9.05"<br>(230mm)                    |

Wattage Selectable

| Model No.            | System<br>Watts   | Input<br>Voltage   | CRI*          | Color<br>Temp*                                               | Finish            | Reflector                         | Option                                                                              |
|----------------------|-------------------|--------------------|---------------|--------------------------------------------------------------|-------------------|-----------------------------------|-------------------------------------------------------------------------------------|
| SML-301N             | 30W<br>50W<br>72W | UNV=<br>120-277VAC | <b>7=</b> 70+ | <b>30</b> =3000 K<br><b>40</b> = 4000 K<br><b>50</b> =5000 K | <b>BR=</b> Bronze | FT = Forward Throw WT= Wide Throw | BLANK = No Sensor  PC = Photocell (SML-301N & SML-302N Only)  OC = Occupancy Sensor |
| SML-302N<br>SML-303N | 30W<br>50W<br>72W |                    |               |                                                              |                   |                                   | EM = Emergency Driver<br>SS = 10KV Surge                                            |
| SML-302N-U/D         | 40W               |                    |               |                                                              |                   |                                   |                                                                                     |