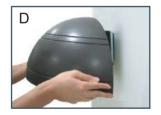

Level Bubble

Remove the mounting bracket.

Lift the fixture up and tilt slightly toward the wall mounted bracket as figure D shown, hook the fixture base plate with the mounting bracket.

Screw tight the bracket and fixture.