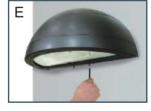

Level Bubble

Remove the mounting bracket.

Lift the fixture up and tilt slightly toward the wall mounted bracket as figure D shown, hook the fixture base plate with the mounting bracket.

Screw tight the bracket and fixture.