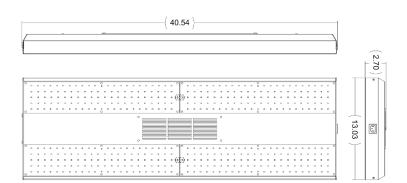

#### **DIMENSIONS**

### SPECIFICATIONS

| Light Source            | LED                                  |  |  |  |
|-------------------------|--------------------------------------|--|--|--|
| Spectra                 | Patented                             |  |  |  |
| Efficacy                | 2.3 μmol/J                           |  |  |  |
| PPF                     | 384 μmol                             |  |  |  |
| Input Power             | 200W MAX (180 TYP)                   |  |  |  |
| Input Voltage / Current | 120 @1.42A   240 @0.71A   277 @0.62A |  |  |  |
| L/W/H   Weight          | 40.5 / 13 / 3 / 9lbs                 |  |  |  |
| Mounting Height         | >12 Inches                           |  |  |  |
| Operating Temperature   | -40°C - 40°C (-40°F - 104°F)         |  |  |  |
| Thermal Management      | Passive convection                   |  |  |  |
|                         |                                      |  |  |  |