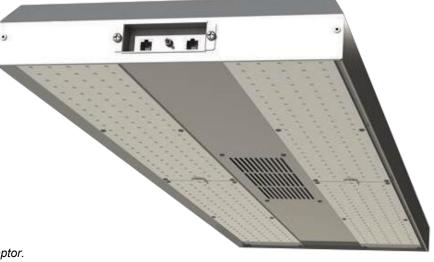

## 200W Grow Light - Veg

#### **FEATURES**

- Industry leading performance.
- Standard 1X4 footprint.
- Patented spectrum.
- Natural white light.
- Suitable for CEA use with all crops.
- Controls compatible, 0%-100%.
- Ideally suited for veg applications.
- Architectural white powder coated aluminum housing.
- Made in the USA.
- Easy installation and operation.
- Ships with a 10' cord, NEMA 6-15P plug, and 5-15P adaptor.