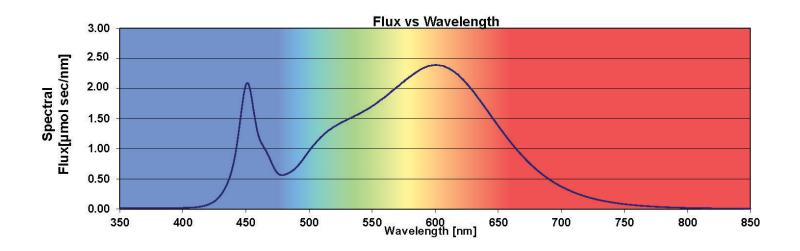

#### **FEATURES**

- Industry leading performance.
- Standard 1X4 footprint.
- Patented spectrum.
- Natural white light.
- Suitable for CEA use with all crops.
- Controls compatible, 0%-100%.
- Ideally suited for veg applications.
- Architectural white powder coated aluminum housing.
- Made in the USA.
- Easy installation and operation.
- Ships with a 10' cord, NEMA 6-15P plug, and 5-15P adaptor.

### SPECIFICATIONS

| Light Source            | LED                                  |  |  |  |
|-------------------------|--------------------------------------|--|--|--|
| Spectra                 | Patented                             |  |  |  |
| Efficacy                | 2.3 μmol/J                           |  |  |  |
| PPF                     | 384 μmol                             |  |  |  |
| Input Power             | 200W MAX (180 TYP)                   |  |  |  |
| Input Voltage / Current | 120 @1.42A   240 @0.71A   277 @0.62A |  |  |  |
| L/W/H   Weight          | 40.5 / 13 / 3 / 9lbs                 |  |  |  |
| Mounting Height         | >12 Inches                           |  |  |  |
| Operating Temperature   | -40°C - 40°C (-40°F - 104°F)         |  |  |  |
| Thermal Management      | Passive convection                   |  |  |  |
|                         |                                      |  |  |  |