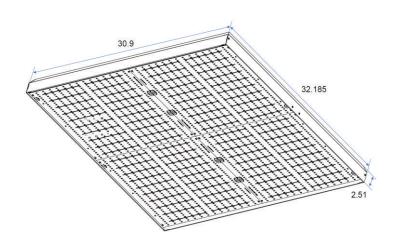

## DIMENSIONS

## **SPECIFICATIONS**

| Light Source            | LED                         |
|-------------------------|-----------------------------|
| Spectra                 | Patented                    |
| Efficacy                | 2.3 μmol/J                  |
| PPF                     | 1300 μmol                   |
| Input Power             | 600W MAX                    |
| Input Voltage / Current | 120 @5A   240 @3A   277 @2A |
| L/W/H   Weight          | 32 / 31 / 2.5   18lbs       |
| Mounting Height         | >12 Inches                  |
| Operating Temperature   | -18°C - 43°C (0°F - 110°F)  |
| Thermal Management      | Passive                     |