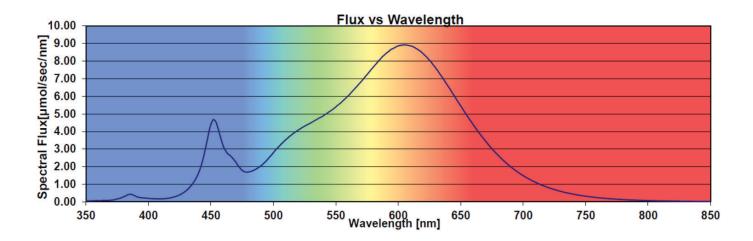

## FEATURES

- Industry leading performance.
- High uniformity.
- Patented spectrum.
- Natural white light with ultraviolet.
- Controls compatible / spectrum tunable.
- Ideally suited for commercial grows.
- Powder coated aluminum housing.
- Made in the USA.
- Easy installation and operation.
- Ships with a 10' cord, NEMA 6-15P plug, and 5-15P adaptor.

## **SPECIFICATIONS**

| Light Source            | LED                         |
|-------------------------|-----------------------------|
| Spectra                 | Patented                    |
| Efficacy                | 2.3 μmol/J                  |
| PPF                     | 1300 μmol                   |
| Input Power             | 600W MAX                    |
| Input Voltage / Current | 120 @5A   240 @3A   277 @2A |
| L/W/H   Weight          | 32 / 31 / 2.5   18lbs       |
| Mounting Height         | >12 Inches                  |
| Operating Temperature   | -18°C - 43°C (0°F - 110°F)  |
| Thermal Management      | Passive                     |