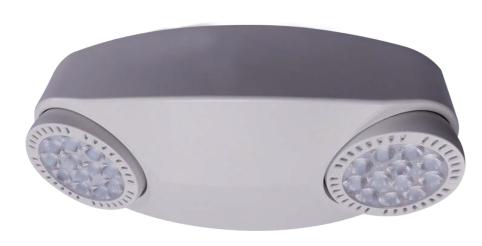

# LED High Performance Emergency Thermoplastic Unit

# **ILLUMINATION**

- Ultra-bright, energy efficient, long-life White LED adjustable lamp heads provide up to 100-ft center-tocenter spacing with a 3-ft path of egress at 7-1/2-ft mounting height. Spacing:
- High performance chrome-plated metallized reflector and plastic lens.
- 5.0 watt (12 LEDs x 0.42 watt) per head.