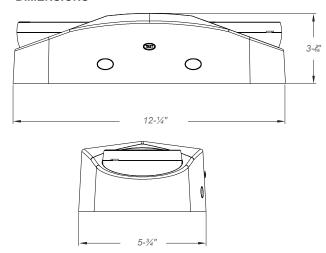

ty of 3.0 watts standard.
- Internal solid-state transfer switch automatically connects the internal battery to LED lamp heads for minimum 90-minute emergency illumination.
- Fully automatic solid-state, two rate charger initiates battery charging to recharge a discharged battery in 24 hours.

#### **MOUNTING**

- · Universal knockout pattern on back plate for surface mount.
- Knockouts provided for conduit feed applications.
- Suitable for wall or ceiling mount.

### **HOUSING**

• Injection-molded, engineering grade, 5VA flame retardant, high-impact resistant, thermoplastic in white or black finish.

#### **OPTIONS**

• SDT: Self-diagnostic feature performs monthly, biannual, and annual tests to ensure reliable operation and meet electrical and life safety codes.



#### **DIMENSIONS**



#### **WARRANTY / LISTING**

- Five-year warranty on all electronics and housing. Battery prorated for five years.
- Meets UL924, NFPA 101, Life Safety Code, NEC, OSHA, Local and State Codes.
- UL Listed for damp locations (0°C 50°C).
- Certified to CEC under title 20 regulations.

# ORDERING INFORMATION

| MODEL     | HOUSING COLOR |       | OPTIONS |                  |
|-----------|---------------|-------|---------|------------------|
| E. 10E. 1 | W             | White | SDT     | Self-Diagnostics |
| EHPEM     | В             | Black |         |                  |

02.2024